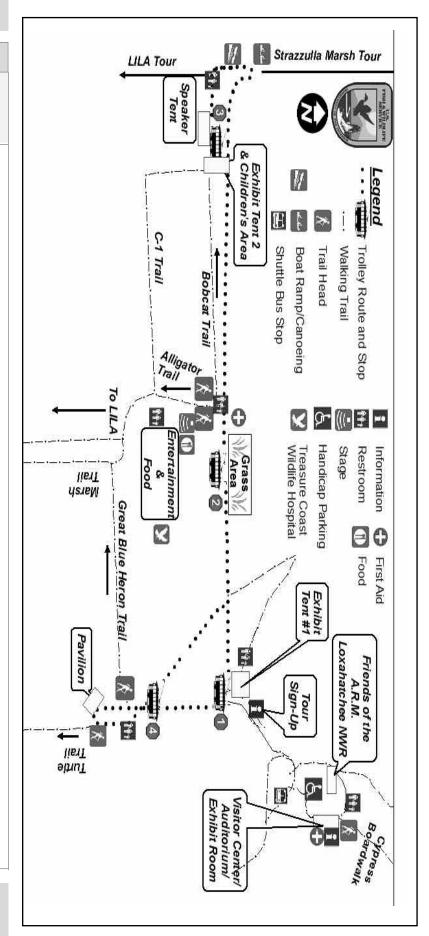

## Schedule for Everglades Day 2010

|       |                                                                                         |                                          | SPEAKERS                                       |                                                          |                                          |
|-------|-----------------------------------------------------------------------------------------|------------------------------------------|------------------------------------------------|----------------------------------------------------------|------------------------------------------|
|       | Visitor Center<br>Auditorium<br>Trolley Stop #1                                         | <b>Pavilion</b> <i>Trolley Stop #4</i>   | <b>Stage</b><br>Trolley Stop #2                | Speaker<br>Tent<br>Trolley Stop #3                       | <b>Grass Area</b><br>Trolley Stop #2     |
| 9-10  | A.R.M.<br>LOXAHATCHEE                                                                   |                                          |                                                | MELALEUCA<br>WALKING<br>STICKS                           |                                          |
|       | NWR<br>VIDEO                                                                            |                                          |                                                | Frank<br>Skorupa                                         |                                          |
| 10-11 | EVERGLADES BIRDS CLAUDINE LAABS                                                         | *SNAKES ALIVE! DON CAMPBELL              | ROADSIDE<br>REVUE                              | CHILDREN'S<br>DRAWING<br>WILDLIFE 101<br>KENN<br>KAUFMAN | TAI CHI<br>CLASS<br>DIANE<br>GOLD        |
| 11-12 | FLORIDA: 30 YEARS OF NATURE PHOTOGRAPHY JOHN LOPINOT                                    | *WILD ANIMALS BUSCH WILDLIFE SANCTUARY   | ACOUSTIC<br>EVERGLADES<br>GRANT<br>LIVINGSTON  | WOOD<br>SCULPTURE<br>PAUL<br>CUMMINGS                    | HITACHI<br>DANCERS                       |
| 12-1  | A.R.M.<br>LOXAHATCHEE<br>NWR<br>VIDEO                                                   | EVERGLADES AND PHOTOGRAPHY CLYDE BUTCHER | ROADSIDE<br>REVUE                              | *FLORIDA<br>WILDLIFE<br>PALM BEACH<br>ZOO                | HOOP<br>DANCERS<br>G-STAR<br>HIGH SCHOOL |
| 1-2   | FLORIDA: THE BEST PLACE TO LEARN ABOUT NATURE KENN KAUFMAN                              | BOOK SIGNING AFTER PROGRAM               | KIDS SONGS<br>GRANT<br>LIVINGSTON              | *BIRDS OF<br>PREY<br>CLIVE<br>PINNOCK                    | HITACHI<br>DANCERS                       |
| 2-3   | THE LIFE OF<br>JOHN J.<br>AUDUBON<br>BOB HALL                                           | *PYTHON<br>RESEARCH<br>RON ROZAR         |                                                | STALKING THE EVERGLADES CRAYFISH PEGGY VANARMAN          | HOOP<br>DANCERS<br>G-Star<br>High School |
| 3-4   | ART/ARTIFACTS: INDIAN OBJECTS FROM ANCIENT FLORIDA" SARAH NOHE, FL PUBLIC ARCH. NETWORK |                                          | *WILD ANIMALS TREASURE COAST WILDLIFE HOSPITAL |                                                          | TAI CHI<br>CLASS<br>DIANE GOLD           |

VISITOR CENTER DECK: Origami animals with volunteers from Morikami Japanese Gardens • Cypress Swamp Boardwalk Tours every hour Animal Olympics on Bobcat Trail • Plein Air Painters are painting on canvas and scattered throughout the Refuge • \*Denotes Live Animals